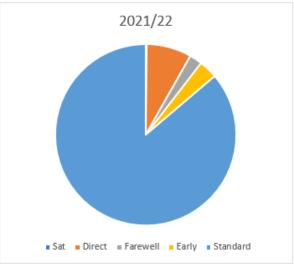

#### 5.12 Appendix 15: Crematorium

Direct cremations maximise staff time and use of equipment that may otherwise not be utilised at less favourable times during the day. Other Crematoriums have reduced their Direct Cremations service fees by as much as £100 to try to increase their market share. Direct Cremations play an important part of our service and running cost efficiency, to remain competitive we are proposing maintain the current fee of £465 for 2023/2024.

Cremation services have been increased by 2% rather than inflation at 6%. This decision has been made to ensure we stay competitive with other Cremation providers. This is especially important as we are still establishing ourselves in the market.

Secondary spends, which can be considered a luxury item, have been increased by an average of 2%, primarily with the purpose of rounding the gross fee to the nearest pound. Again, inflation has not been applied to ensure we stay competitive with other providers.

Strewing/scattering of cremated remains in our Garden of Remembrance from another crematorium has been frozen at the current rate of £55. It is important to try and attract these customers as we look to embed Lea Fields Crematorium in the local community, this could lead to families choosing Lea Fields for future services taking place at our crematorium, it will also encourage memorial sales for loved ones scattered here.