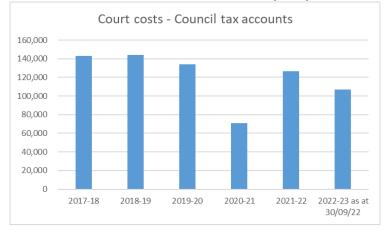

#### 4.3 Appendix 3: Revenue Services

The Council is required to calculate the cost of summons (court costs) to ensure the amount charged is reasonable and transparent for court.

The full cost of summons (Court Costs) for Council Tax is £73.62, it is therefore reasonable to maintain the charge at £73.50.

The cost of summons for NNDR will remain at £85.00.

There is no impact on the MTFP.