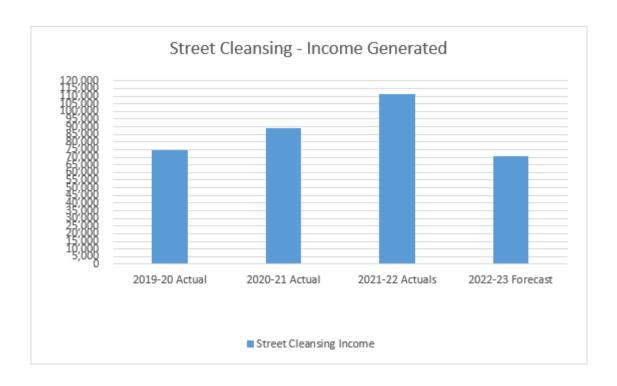

e

A charge for the collection of Garden Waste was implemented with effect from 1<sup>st</sup> April 2018. Until 2021/2022, the fee for this service was held at £35.

The price is now £39 per subscription, as agreed for the two years 2021/2022 and 2022/2023.

The Government are currently consulting on a new Environment Bill, one element of this could be new legislation meaning Councils may have to provide a free for all garden waste service. Whilst the Government are proposing to compensate Councils through New Burdens funding, it would mean the Council would no longer receive any income from the service.

## 2. Prior years analysis, current financial year projections

The graphs below shows the actual income achieved for the previous 3 financial years plus an estimate for 2022/2023.







As the graphs above demonstrate, income had increased for Garden Waste service subscriptions, bulky waste collections and street cleansing incomes in 2021/2022. We are predicting a drop in 2022/2023 for Bulky waste collection and Street Cleansing income.

#### 3. Pricing

#### 3a) Green Garden Waste.

The forecast figures below are based on the 2022/2023 current year rate of 28,002 subscriptions. The assumption is that moving forward the figure is unlikely to change as an increase of subscriptions (2%) is expected to match the fall in current subscriptions (2%). The subscription charge for 2023/2024 is held at the current rate and future year subscriptions charges are due to rise by 2% each year.

An income budget was agreed in the 2022/2023 MTFP of £1,102,900. This budget remains for th