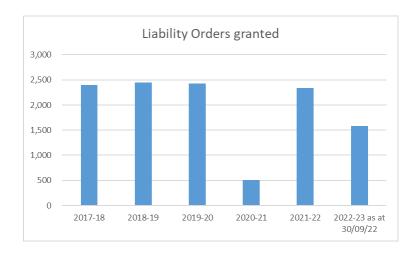

#### 4.3 Appendix 3: Revenue Services

The Council is required to calculate the cost of summons (court costs) to ensure the amount charged is reasonable and transparent for court.

The full cost of summons (Court Costs) for Council Tax is £73.62, it is therefore reasonable to maintain the charge at £73.50.

The cost of summons for NNDR will remain at £85.00.

There is no impact on the MTFP.