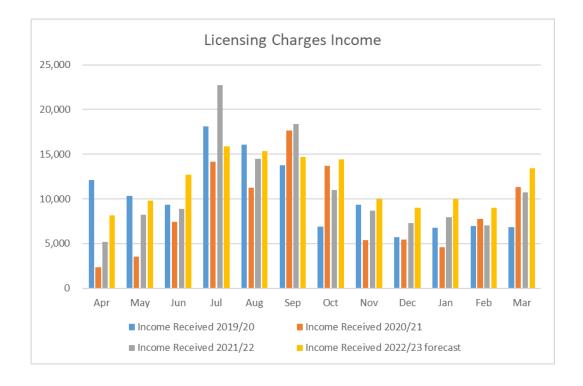

#### 5.6 Appendix 9: Licensing

The majority of the charges are statutory, or a statutory range where the maximum amount is charged.

Inflationary increase of 6% has been applied for all non-statutory fees that WLDC have the powers to set unless the statutory maximum has been reached. The proposed increases have been applied with a view to achieving total cost recovery, and to be consistent with charges being applied by neighbouring Authorities.

There is an increase in income of £1.2k for this service in 2023/2024.