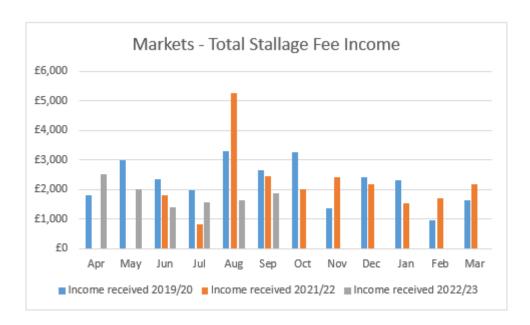

#### 5.7 Appendix 10: Gainsborough Markets

Corporate Policy and Resources approved the 'Funding the Future of West Lindsey Markets Model' on the 10<sup>th</sup> February 2022, which included a reduction in stallage fee income of £6,600 in 2023/2024, reducing to £2,200 in 2027/2028.

It is proposed that charges are frozen at the current rate to support the trader and the town centre, pending the current review of the service due to be presented to Members in the Autumn.

There is no further impact on the MTFP following the review of fees and charges for 2023/2024.