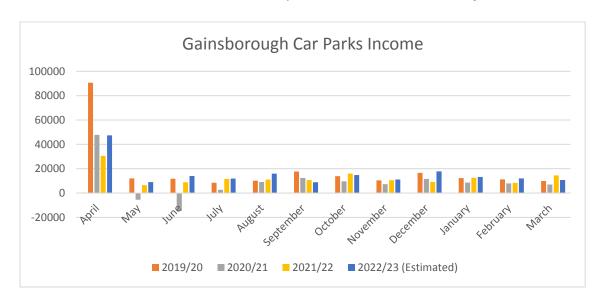

#### 5.1.1 Appendix 4: Car Parks

New Pay & Display (P&D) and permit tariffs were introduced for both Gainsborough and Market Rasen during 2018/2019 and 2019/2020, as part of the car parking strategy approved by Corporate Policy & Resources committee on 27<sup>th</sup> July 2017. It was decided that Market Rasen's charges would be set at 50% of Gainsborough's, to reflect the increased offer of the larger town.

The Car Park Strategy Report has been approved by Prosperous Committee on the 19<sup>th of</sup> July 2022. No increase in charges were proposed within the strategy report.

The electric vehicle charge per Kwh has increased to reflect the electricity rate payable by the Council. This is an increase of 84%, but the impact on income generated from electric vehicle charging is forecast to be £0.1k, therefore there is no material impact on the MTFP.

The switch to increased home based working during and following the pandemic saw a drastic reduction in the sale of car parking permits. The reduction in parking permit sales is not expected to increase to pre-pandemic levels. The forecast continued reduction in demand is forecast to create up to a £49,300 pressure on the MTFP from 2023/2024.