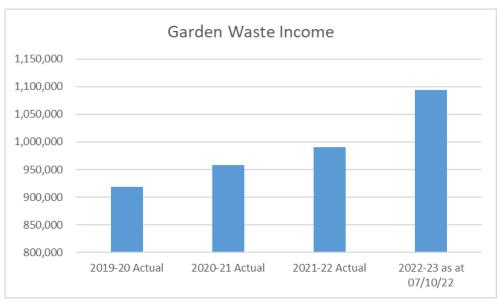

#### 5.10 Appendix 13: Waste Services

Garden waste collections – the annual fee of £39 was agreed for the years' 2022/2023 and 2023/2024 by Corporate Policy and Resources Committee on

the 11<sup>th of</sup> November 2021. The budget approved through the 2022/2023 was based on the projected service subscription levels and remain unchanged.