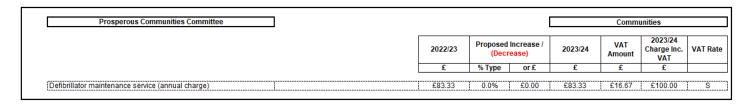

#### 5.13 Appendix 16: Communities: Defibrillator Maintenance Scheme

This service was introduced in September 2020, and membership has increased to a level where costs are forecast to be recovered by membership subscription fees.

Membership is currently at 57 customers and is expected to increase by a further 6 customers pa. Total cost recovery is achieved at 68 customers.

This is a service which is of significant benefit to the community. Costs are being recovered and we do not propose to increase the fee at this stage, as membership and demand for the service continues to increase.

The projected increase in membership of around 6 customers per annum is at an optimum rate so that resources are not stretched and that the current extended lead times for delivery of equipment is manageable in terms of maintaining a high quality of service delivery.

There is no impact on the MTFP, as income generated from the maintenance scheme will be utilised to purchase the required equipment.