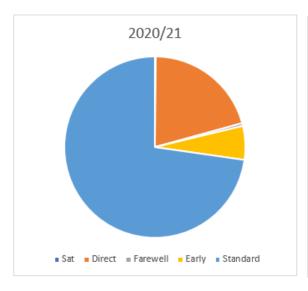

#### 5.12 Appendix 15: Crematorium

Direct cremations maximise staff time and use of equipment that may otherwise not be utilised at less favourable times during the day. Other Crematoriums have reduced their Direct Cremations service fees by as much as £100 to try to increase their market share. Direct Cremations play an important part of our service and running cost efficiency, to remain competitive we are proposing maintain the current fee of £465 for 2023/2024.

Cremation services have been increased by 2% rather than inflation at 6%. This decision has been made to ensure we stay competitive with other Cremation providers. This is especially important as we are still establishing ourselves in the market.

Secondary spends, which can be considered a luxury item, have been increased by an average of 2%, primarily with the purpose of rounding the gross fee to the nearest pound. Again, inflation has not been applied to ensure we stay competitive with other providers.

Strewing/scattering of cremated remains in our Garden of Remembrance from another crematorium has been frozen at the current rate of £55. It is important to try and attract these customers as we look to embed Lea Fields Crematorium in the local community, this could lead to families choosing Lea Fields for future services taking place at our crematorium, it will also encourage memorial sales for loved ones scattered here.