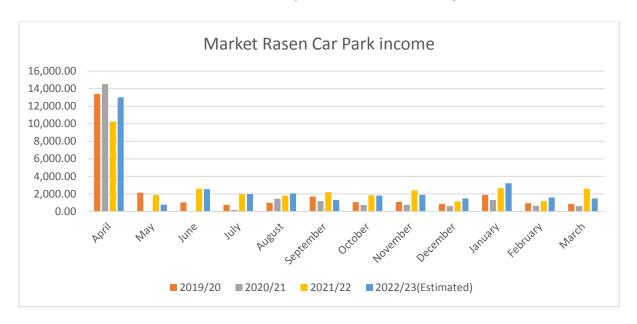

#### 5.1.1 Appendix 4: Car Parks

New Pay & Display (P&D) and permit tariffs were introduced for both Gainsborough and Market Rasen during 2018/2019 and 2019/2020, as part of the car parking strategy approved by Corporate Policy & Resources committee on 27<sup>th</sup> July 2017. It was decided that Market Rasen's charges would be set at 50% of Gainsborough's, to reflect the increased offer of the larger town.

The Car Park Strategy Report has been approved by Prosperous Committee on the 19<sup>th of</sup> July 2022. No increase in charges were proposed within the strategy report.

The electric vehicle charge per Kwh has increased to reflect the electricity rate payable by the Council. This is an increase of 84%, but the impact on income generated from electric vehicle charging is forecast to be £0.1k, therefore there is no material impact on the MTFP.

The switch to increased home based working during and following the pandemic saw a drastic reduction in the sale of car parking permits. The reduction in parking permit sales is not expected to increase to pre-pandemic levels. The forecast continued reduction in demand is forecast to create up to a £49,300 pressure on the MTFP from 2023/2024.