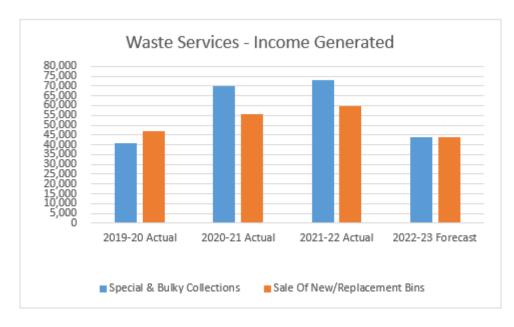

#### 5.10 Appendix 13: Waste Services

Garden waste collections – the annual fee of £39 was agreed for the years' 2022/2023 and 2023/2024 by Corporate Policy and Resources Committee on

the 11<sup>th of</sup> November 2021. The budget approved through the 2022/2023 was based on the projected service subscription levels and remain unchanged.

Bulky waste collections – it is proposed that domestic bulky waste collection fees are unchanged to ensure the service is accessible to all our residents given the current cost of living crisis.

Inflation at 6% has been applied to the sale of new and replacement wheeled bins, and sacks to reflect the increase in the cost of purchase to the Council, rounded to the nearest pound.

There is an increase in income of £2.6k for this service in 2023/2024.